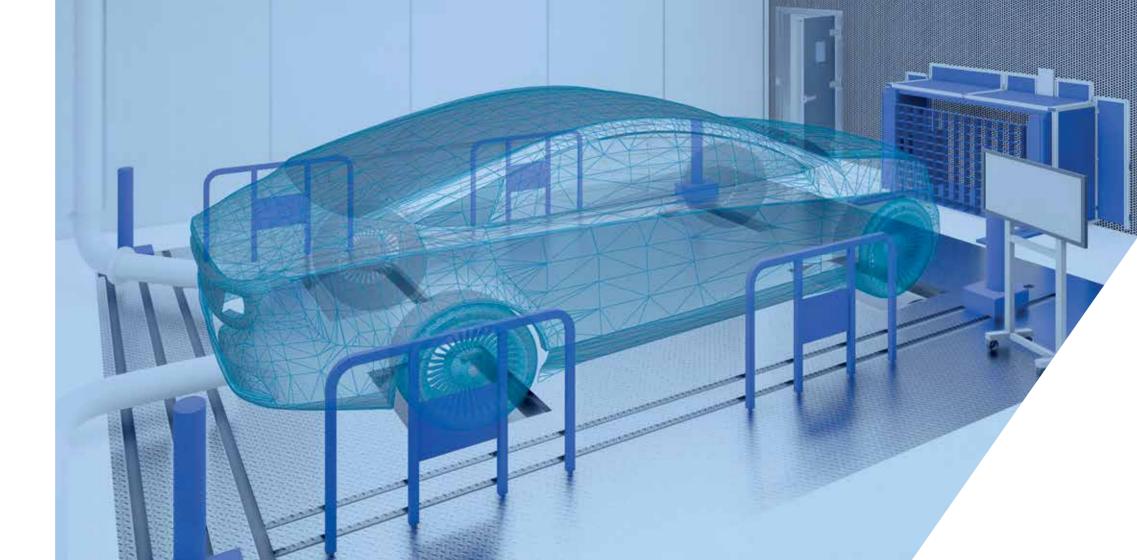

#### 2 ALL-WHEEL CHASSIS DYNAMOMETERS WITH ALTITUDE CHAMBER

- 550 kW nominal capacity
- Altitude simulation of up to 5,000 meters
- Temperature range from
   -25 °C to +45 °C
- Velocities up to 300 km/h
- Sunlight simulation

#### 6 ALL-WHEEL CLIMATE EQUIPPED CHASSIS DYNAMOMETERS

- 360 kW nominal capacity per dynamometer
- Temperature range from -7 °C to +40 °C
- Velocities of up to 250 km/h